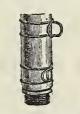

|
| 10 "     |   | . 2.03              | 2.34            | .55                |
| 12 "     |   | . 2.34              | 2.57            | .65                |
| 16 "     |   | . 2.84              | 3.20            | .90                |
| 20 "     |   |                     |                 | 1.15               |

12-qt. Manure Watering Can.. .....\$2.50 4-qt. Fern or Low Watering Can... 1.35 Extra Roses for Wotherspoon Watering Can, either coarse or fine, 30c. each.



Showing a No. 3 Acme Hose Couppart attached ling to Spigot



No. 3 part, for attaching to spigot. 15c. each, doz. \$1.40.

No. 4 part, for attaching to hose. This part is equipped with a small snap lever. 25c. each, doz. \$2.40.

Couplings complete, consisting of one No. 3 and one No. 4 part, 35c. each; doz. \$3.60.



Caldwell Band



# **HOSE BANDS**

For fastening couplings and menders in hose

| · |           |            |             |            |        |
|---|-----------|------------|-------------|------------|--------|
| ) | No.       | CAI        | LDWELL'S    | Doz.       | 100    |
| ) | 8-For     | 3-ply hose | LDWELL'S    | \$0.15     | \$0.90 |
|   | 6-For     | 4-ply hose |             | 15         | .90    |
|   |           | н          | UDSON'S     |            |        |
|   | 1/2-inch  |            |             | \$0.15     | \$0.90 |
|   | 3/4-inch  |            |             | 18         | 1.00   |
|   |           |            | RE GRIP     |            |        |
| ľ | 3⁄4-inch, | 4c. each;  | doz., 40c.; | \$2.75 per | r 100. |

.

All Prices subject to Market Changes

# Spra